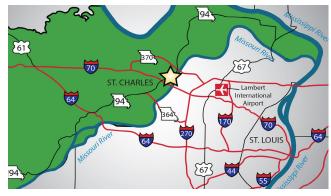

#### Demographics - City of St. Charles (2017)

- Population 70,329
- Median Age 38.3
- Median Household Income \$57,882
- School District Orchard Farm (100 on APR)

| Access Information      |                |  |
|-------------------------|----------------|--|
| Street Classification   | Minor Arterial |  |
| Interstate 370 (4 lane) | Direct Access  |  |
| Interstate 70 (4 lane)  | 11 Minutes     |  |
| Interstate 270 (4 lane) | 10 Minutes     |  |
| Lambert Intl. Airport   | 15 Minutes     |  |
| Downtown St. Louis      | 25 Minutes     |  |

#### St. Charles Advantages

- Quick, easy access to entire St. Louis region
- Real estate taxes are as much as 40% lower than comparable industrial sites in St. Louis County
- Abundant on-site amenities such as restaurants, hotels, banking and shopping
- Fire protection has ISO rating of 2 (nearly perfect)