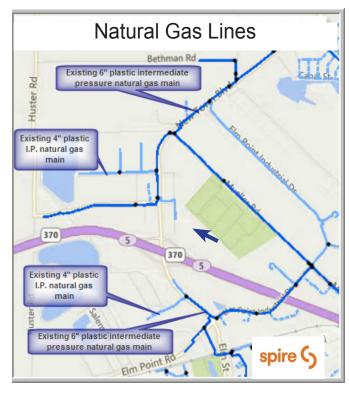

## **Utilities**

### Water and Sanitary Lines

| Utilities (see map insets)                     |                    |                    |                    |  |
|------------------------------------------------|--------------------|--------------------|--------------------|--|
|                                                | Lot A/B            | Lot C              | Lot D              |  |
| Water Main<br>(City of St. Charles)            | 16" Main           | 16" Main           | 10" Main           |  |
| Sanitary Gravity Main<br>(City of St. Charles) | 12" Main           | 10" Main           | 12" Main           |  |
| Storm Main<br>(City of St. Charles)            | 18" Main           | 15" and 36"        | not served         |  |
| Electric Line Size<br>(Ameren)                 | 12.5kV,<br>3-phase | 12.5kV,<br>3-phase | 12.5kV,<br>3-phase |  |
| Gas<br>(Spire Energy)                          | 6" Main IP         | 4 Main IP          | 6" Main IP         |  |
| Telecommunications                             | AT&T               | AT&T               | AT&T               |  |